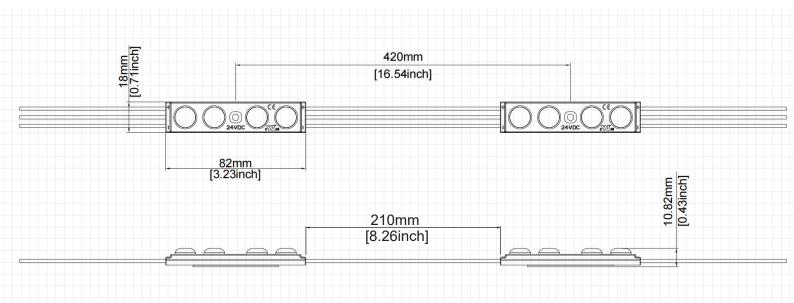

## **DIMENSIONS (2D DRAWING)**

#### **TECHNICAL DATA**

| Product name                  | Linea Tuneable 1 |
|-------------------------------|------------------|
| Module size                   | 82 x 18 x 10 mm  |
| Number of modules per chain   | 30               |
| Distance of module (wire)     | 210 mm           |
| Ambient temperature ta        | 25°C             |
| Max temperature on modules tc | 80°C             |