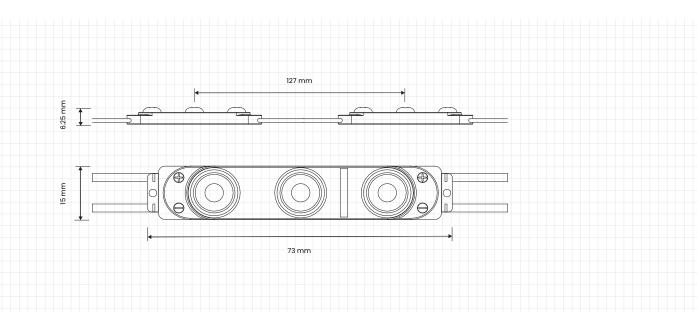

#### **TECHNICAL DATA**

| Product name                  | Linea-10          |
|-------------------------------|-------------------|
| Module size                   | 73 x 15 x 6.25 mm |
| Distance of module (wire)     | 5 Inch            |
| Ambient temperature ta        | -25° ±50°C        |
| Max temperature on modules tc | 60°C              |

#### **DIMENSIONS (2D DRAWING)**